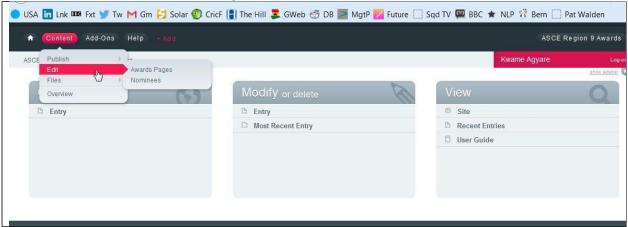

## Region 9 Awards Portal – Awards Submittal Home Page

Region 9 Awards Portal – Project Award Data Entry Screen

Region 9 Awards Portal – Administration Page

Region 9 Awards Portal – Review Judges Screen